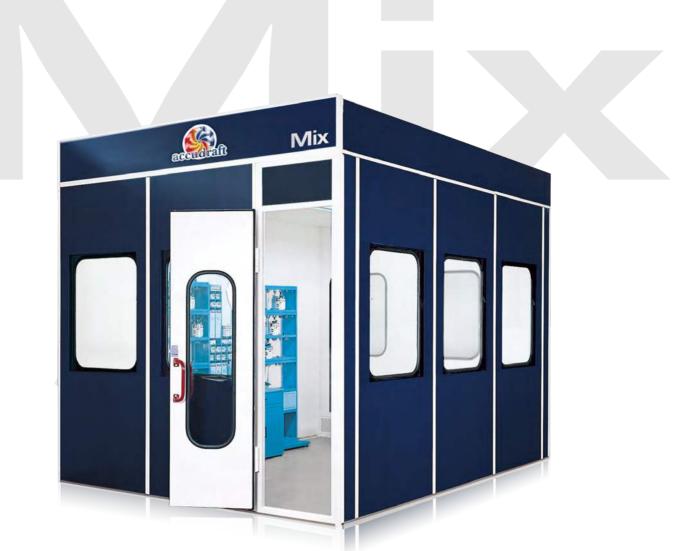

# Mix<sup>™</sup> Paint Mixing Rooms

Accudraft Mix<sup>™</sup> paint mixing rooms are available in many different sizes and shapes made to maximize your floorspace and make the most of your finishing system layout. Attached to your spray booth or free-standing, mix, color match, and store your tools in an approved space that both meets code and keeps things clean.

## **Starting Dimensions**

- Interior 7' 10 1/2" long x 7' 10 1/2" wide x 9' high
- Exterior 8' 0 7/8" long x 7' 10 1/2"
- wide x 9' 4 5/8" high

# **Available Configurations**

- Free Standing (4-Sided)
- Attached (3-Sided)
- Attached (2-Sided)

#### Construction

- Dual Skin 20 Gauge Insulated
- Electrogalvanized Steel Walls
- Textured Exterior Vinyl Coating
- UltraWhite™ Vinyl Coated Interior
- Single Skin Optional (Shown on Left)

#### **Entrance Door**

- Access Door with Window
- 36" wide x 82 1/2" high
- Explosion Relief Door Latches
- Wire-mesh Reinforced Windows
- Welded Steel Reinforcement Frame
- Automatic Door Closer