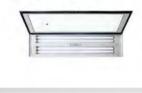

# Lighting

- 36" or 48" Daylight Corrected Light Fixtures
- Inside Access Hinged Glass Doors - Lab Certified Explosion Proof