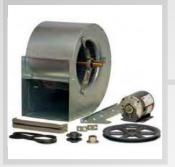

### Intake (Standard)

- Forward Curve Centrifugal Blower
- 12" Diameter Moves 2,100 CFM at 600 RPM (Varies by Square Footage)

Mix

- 1/2 HP Three Phase (Varies by Square Footage)
- Mounted On Rubber Grommets To Reduce Vibration