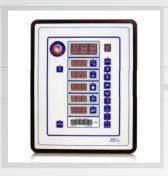

## SmartPad™ PLC Control Panel

- Softstart on Exhaust Motor Intellcure™ Fast Temperature Rise Automatic Pressure Control Exhaust VFD Included