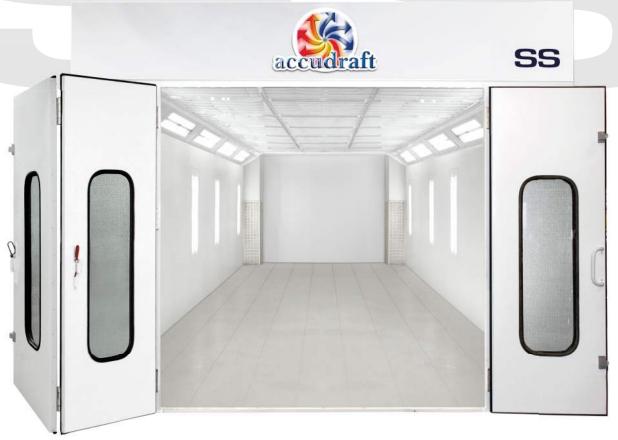

# SS™ High Performance Space Saver

The Accudraft™ SS is a space saving high performance paint booth that allows the user to spray, flash, cure, and cool down in order to increase production. A small footprint and overhead air makeup unit save valuable shop space. Direct fire heating with heat recycle saves thousands in operating costs.

#### Main Doors

- Opening: 9' wide x 8'11" high

- Integrated Locking Mechanism Wire-mesh Reinforced Windows Welded Steel Reinforcement Frame

#### Service Door

- Side Access Door with Window

#### Lighting

- 48" Daylight Corrected Light Fixtures
- Inside Access Hinged Glass Doors Lab Certified Explosion Proof

- Length Extensions, Width Extensions, Height Extensions, Drive Through, Fourth Main Door, Single Phase