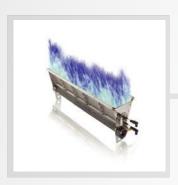

## **Filtration**

- Ceiling Filters (5 micron)
  - Down to 1/25,000 of an inch
- Exhaust Filter
  - Efficiency)