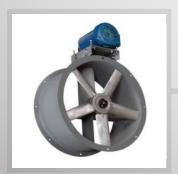

#### STANDARD FEATURES

18 ga. galvanized steel construction panels
(12) Light Fixtures Total - (6) Upper Angled Lights / (6) Wall Lights
20" x 20" ring panel filters. Prefilter, Ceiling Filter, Exhaust Filter Included
1 personnel door with wire reinforced glass
3 PHASE 5 HP MOTOR/ 30" Fan / 13,000 CFM

| Model:                                                                                                 | VP-RE24                           | Negative Pressure Semi Down Draft - 24'   x 14' w x 9' h Inside |
|--------------------------------------------------------------------------------------------------------|-----------------------------------|-----------------------------------------------------------------|
| OPTIONS:                                                                                               |                                   |                                                                 |
| Construction:                                                                                          |                                   |                                                                 |
| PB-WW                                                                                                  | White on White Option             |                                                                 |
| Doors:                                                                                                 |                                   |                                                                 |
| VP-DT Drive Through ( Two Doors )                                                                      |                                   |                                                                 |
| VP-SD Additional Service Door with Observation Window                                                  |                                   |                                                                 |
| Extensions:                                                                                            |                                   |                                                                 |
|                                                                                                        | ength Extension (Max 30' Long).   |                                                                 |
| VP-HEX1                                                                                                | 1' Height Extension (Max 12' High | Inside)                                                         |
| Optional AMU:                                                                                          |                                   |                                                                 |
| SA10 PRO AMU - 7.5 HP Motor / 13,000 CFM / 1.2 Mil BTU Direct Fired Burner Smart Pad Controls Inlcuded |                                   |                                                                 |
| Exhaust System:                                                                                        |                                   |                                                                 |
| VP-EB5HF                                                                                               | P Rear Exhaust Columns - 5 HP Mot | tors/ 30" Tube Axial Fans/ 13,000 CFM                           |
| Controls:                                                                                              |                                   |                                                                 |
| 90500                                                                                                  | ,                                 | ated Booth Including Spray Gun Interlock                        |
| Ontinently/enichte                                                                                     | [Potentiometer with VFD Upgrade   | e Uniy]                                                         |
| Optional Variable Frequency Drives:<br>90275 Variable Frequency Drive - 5 HP - 208/240y                |                                   |                                                                 |
| 90275                                                                                                  | Variable Frequency Drive - 5 HP - |                                                                 |
| 90299                                                                                                  | Variable Frequency Drive - 7.5 HP | - 208/ 2400                                                     |
| 90299 Energy Smart Package Electric Options:                                                           |                                   |                                                                 |
| 3PH-240                                                                                                | Three Phase Controls 208/240v     |                                                                 |
| 3PH-480                                                                                                | Three Phase Controls 460/480v     |                                                                 |
| 1PH-FX                                                                                                 | Single Phase Option for Non-Heat  |                                                                 |
| 1PH-AMU                                                                                                | 0                                 |                                                                 |
| Choose one from VFD Section Above                                                                      |                                   |                                                                 |
| Lighting:                                                                                              |                                   |                                                                 |
| PVLL (6) Upper and (6) Lower Inside Access Fixtures - 4'                                               |                                   |                                                                 |
| Niscellaneous:                                                                                         |                                   |                                                                 |
| VP-OBW                                                                                                 | Observation Window (Each)         |                                                                 |
| 90402-28                                                                                               |                                   | /lax. 15' Outside Building Height                               |
| 90400-28                                                                                               |                                   |                                                                 |
| 30.00 20                                                                                               |                                   |                                                                 |