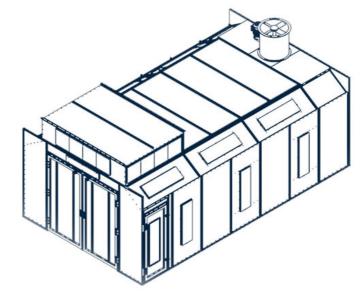

# **Pro Series**

## Semi Downdraft Paint Booth

#### STANDARD FEATURES

18 ga. galvanized steel construction panels
(12) Light Fixtures Total - (6) Upper Angled Lights / (6) Wall Lights
20" x 20" ring panel filters. Prefilter, Ceiling Filter, Exhaust Filter Included
1 personnel door with wire reinforced glass
3 PHASE 5 HP MOTOR/ 30" Fan / 13,000 CFM

### Semi Downdraft Paint Booth

Standard Model: GALVANIZED Single Skin Spray Booth Solid Back

This unit includes the inside access fixtures and bulbs. This unit DOES NOT include wiring or ducting above the fans.