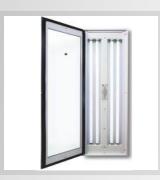

#### STANDARD FEATURES

18 ga. galvanized steel construction panels
(12) Light Fixtures Total - (6) Upper Angled Lights / (6) Wall Lights
20" x 20" ring panel filters. Prefilter, Ceiling Filter, Exhaust Filter Included
1 personnel door with wire reinforced glass
3 PHASE 5 HP MOTOR/ 30" Fan / 13,000 CFM