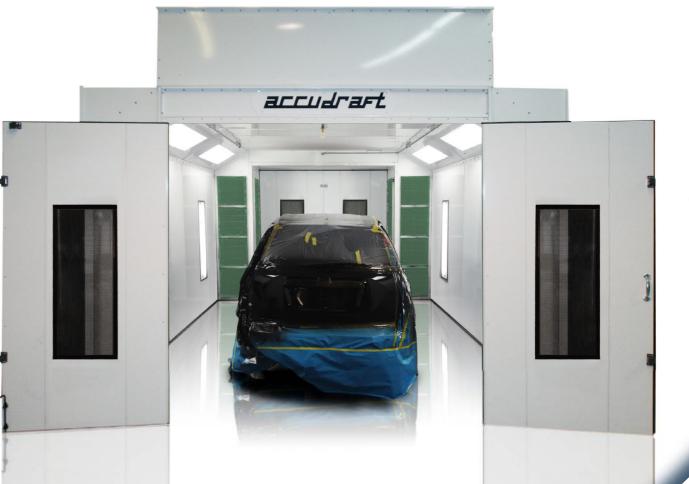

# **Pro Series**

## Semi Downdraft Paint Booth

#### STANDARD FEATURES

18 ga. galvanized steel construction panels
(12) Light Fixtures Total - (6) Upper Angled Lights / (6) Wall Lights
20" x 20" ring panel filters. Prefilter, Ceiling Filter, Exhaust Filter Included
1 personnel door with wire reinforced glass
3 PHASE 5 HP MOTOR/ 30" Fan / 13,000 CFM

### Semi Downdraft Paint Booth

Standard Model: GALVANIZED Single Skin Spray Booth Solid Back

This unit includes the inside access fixtures and bulbs. This unit DOES NOT include wiring or ducting above the fans.