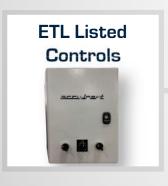

## Accuprep PRO Prep Station

Accuprep PRO Prep Station with rear wall and side curtains. Ductwork and duct cap available but not included.

| Model: Stand     | dard Model: GALVANIZED Prep Station Above Ground Suspended from Building Ceiling                       |
|------------------|--------------------------------------------------------------------------------------------------------|
|                  | PRO Prep Station - 20' I x 12' w x 9'8" h Under Plenum Solid Back                                      |
| VP-P201209       | (4) Ceiling Mount Light Fixtures - 4' Inside Access Four Tube                                          |
|                  | PRO Prep Station - 20' I x 12' w x 9'8" h Under Plenum Drive Through                                   |
| VP-P201209DT     | (4) Ceiling Mount Light Fixtures - 4' Inside Access Four Tube                                          |
|                  | PRO Prep Station - 24' I x 12' w x 9'8" h Under Plenum Solid Back                                      |
| VP-P241209       | (4) Ceiling Mount Light Fixtures - 4' Inside Access Four Tube                                          |
|                  | PRO Prep Station - 24' I x 12' w x 9'8" h Under Plenum Drive Through                                   |
| VP-P241209DT     | (4) Ceiling Mount Light Fixtures - 4' Inside Access Four Tube                                          |
|                  | PRO Prep Station - 26' l x 12' w x 9'8" h Under Plenum Solid Back                                      |
| VP-P261209       | (4) Ceiling Mount Light Fixtures - 4' Inside Access Four Tube                                          |
|                  | PRO Prep Station - 26' I x 12' w x 9'8" h Under Plenum Drive Through                                   |
| VP-P261209DT     | (4) Ceiling Mount Light Fixtures - 4' Inside Access Four Tube                                          |
|                  | PRO Prep Station - 28' I x 12' w x 9'8" h Under Plenum Solid Back                                      |
| VP-P281209       | (6) Ceiling Mount Light Fixtures - 4' Inside Access Four Tube                                          |
|                  | PRO Prep Station - 28' I x 12' w x 9'8" h Under Plenum Drive Through                                   |
| VP-P281209DT     | (6) Ceiling Mount Light Fixtures - 4' Inside Access Four Tube                                          |
|                  | PRO Prep Station - 30' l x 12' w x 9'8" h Under Plenum Solid Back                                      |
| VP-P301209       | (6) Ceiling Mount Light Fixtures - 4' Inside Access Four Tube                                          |
|                  | PRO Prep Station - 30' I x 12' w x 9'8" h Under Plenum Drive Through                                   |
| VP-P301209DT     | (6) Ceiling Mount Light Fixtures - 4' Inside Access Four Tube                                          |
| OPTIONS:         |                                                                                                        |
| Construction:    |                                                                                                        |
| P-WW             | White on White Option                                                                                  |
| Optional Intake: |                                                                                                        |
| PP-LFWS          | Limited Finishg Work Station Upgrade<br>Includes 30" Intake Fan / 3 HP Motor / 10,000 CFM and Controls |
| Optional Heater: |                                                                                                        |
| SA10             | PRO AMU - 7.5 HP Motor / 10,000 CFM / 1.2 Mil BTU Direct Fired Burne                                   |
|                  | Smart Pad Controls Inlcuded                                                                            |
| Ex haust System: |                                                                                                        |
| RE10             | Rear Exhaust - 30" Tube Axial Fan / 3 HP Motor / 10,000 CFM                                            |
| Controls:        |                                                                                                        |
| 90500            | On/Off Control Panel for Non-Heated Booth Including Spray Gun Interlock                                |
|                  |                                                                                                        |