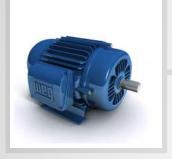

## Accuprep PRO Prep Station

Accuprep PRO Prep Station with rear wall and side curtains. Ductwork and duct cap available but not included.

| Model: Stand     | dard Model: GALVANIZED Prep Station Above Ground Suspended from Building Ceiling                       |
|------------------|--------------------------------------------------------------------------------------------------------|
|                  | PRO Prep Station - 20' I x 12' w x 9'8" h Under Plenum Solid Back                                      |
| VP-P201209       | (4) Ceiling Mount Light Fixtures - 4' Inside Access Four Tube                                          |
|                  | PRO Prep Station - 20' I x 12' w x 9'8" h Under Plenum Drive Through                                   |
| VP-P201209DT     | (4) Ceiling Mount Light Fixtures - 4' Inside Access Four Tube                                          |
|                  | PRO Prep Station - 24' I x 12' w x 9'8" h Under Plenum Solid Back                                      |
| VP-P241209       | (4) Ceiling Mount Light Fixtures - 4' Inside Access Four Tube                                          |
|                  | PRO Prep Station - 24' I x 12' w x 9'8" h Under Plenum Drive Through                                   |
| VP-P241209DT     | (4) Ceiling Mount Light Fixtures - 4' Inside Access Four Tube                                          |
|                  | PRO Prep Station - 26' l x 12' w x 9'8" h Under Plenum Solid Back                                      |
| VP-P261209       | (4) Ceiling Mount Light Fixtures - 4' Inside Access Four Tube                                          |
|                  | PRO Prep Station - 26' I x 12' w x 9'8" h Under Plenum Drive Through                                   |
| VP-P261209DT     | (4) Ceiling Mount Light Fixtures - 4' Inside Access Four Tube                                          |
|                  | PRO Prep Station - 28' I x 12' w x 9'8" h Under Plenum Solid Back                                      |
| VP-P281209       | (6) Ceiling Mount Light Fixtures - 4' Inside Access Four Tube                                          |
|                  | PRO Prep Station - 28' I x 12' w x 9'8" h Under Plenum Drive Through                                   |
| VP-P281209DT     | (6) Ceiling Mount Light Fixtures - 4' Inside Access Four Tube                                          |
|                  | PRO Prep Station - 30' l x 12' w x 9'8" h Under Plenum Solid Back                                      |
| VP-P301209       | (6) Ceiling Mount Light Fixtures - 4' Inside Access Four Tube                                          |
|                  | PRO Prep Station - 30' I x 12' w x 9'8" h Under Plenum Drive Through                                   |
| VP-P301209DT     | (6) Ceiling Mount Light Fixtures - 4' Inside Access Four Tube                                          |
| OPTIONS:         |                                                                                                        |
| Construction:    |                                                                                                        |
| P-WW             | White on White Option                                                                                  |
| Optional Intake: |                                                                                                        |
| PP-LFWS          | Limited Finishg Work Station Upgrade<br>Includes 30" Intake Fan / 3 HP Motor / 10,000 CFM and Controls |
| Optional Heater: |                                                                                                        |
| SA10             | PRO AMU - 7.5 HP Motor / 10,000 CFM / 1.2 Mil BTU Direct Fired Burne                                   |
|                  | Smart Pad Controls Inlcuded                                                                            |
| Ex haust System: |                                                                                                        |
| RE10             | Rear Exhaust - 30" Tube Axial Fan / 3 HP Motor / 10,000 CFM                                            |
| Controls:        |                                                                                                        |
| 90500            | On/Off Control Panel for Non-Heated Booth Including Spray Gun Interlock                                |
|                  |                                                                                                        |