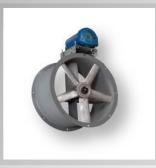

## Accuprep PRO Prep Station

Accuprep PRO Prep Station with rear wall and side curtains. Ductwork and duct cap available but not included.

| Model: Stand     | dard Model: GALVANIZED Prep Station Above Ground Suspended from Building Ceiling                       |
|------------------|--------------------------------------------------------------------------------------------------------|
|                  | PRO Prep Station - 20' I x 12' w x 9'8" h Under Plenum Solid Back                                      |
| VP-P201209       | (4) Ceiling Mount Light Fixtures - 4' Inside Access Four Tube                                          |
|                  | PRO Prep Station - 20' I x 12' w x 9'8" h Under Plenum Drive Through                                   |
| VP-P201209DT     | (4) Ceiling Mount Light Fixtures - 4' Inside Access Four Tube                                          |
|                  | PRO Prep Station - 24' I x 12' w x 9'8" h Under Plenum Solid Back                                      |
| VP-P241209       | (4) Ceiling Mount Light Fixtures - 4' Inside Access Four Tube                                          |
|                  | PRO Prep Station - 24' I x 12' w x 9'8" h Under Plenum Drive Through                                   |
| VP-P241209DT     | (4) Ceiling Mount Light Fixtures - 4' Inside Access Four Tube                                          |
|                  | PRO Prep Station - 26' l x 12' w x 9'8" h Under Plenum Solid Back                                      |
| VP-P261209       | (4) Ceiling Mount Light Fixtures - 4' Inside Access Four Tube                                          |
|                  | PRO Prep Station - 26' I x 12' w x 9'8" h Under Plenum Drive Through                                   |
| VP-P261209DT     | (4) Ceiling Mount Light Fixtures - 4' Inside Access Four Tube                                          |
|                  | PRO Prep Station - 28' I x 12' w x 9'8" h Under Plenum Solid Back                                      |
| VP-P281209       | (6) Ceiling Mount Light Fixtures - 4' Inside Access Four Tube                                          |
|                  | PRO Prep Station - 28' I x 12' w x 9'8" h Under Plenum Drive Through                                   |
| VP-P281209DT     | (6) Ceiling Mount Light Fixtures - 4' Inside Access Four Tube                                          |
|                  | PRO Prep Station - 30' l x 12' w x 9'8" h Under Plenum Solid Back                                      |
| VP-P301209       | (6) Ceiling Mount Light Fixtures - 4' Inside Access Four Tube                                          |
|                  | PRO Prep Station - 30' I x 12' w x 9'8" h Under Plenum Drive Through                                   |
| VP-P301209DT     | (6) Ceiling Mount Light Fixtures - 4' Inside Access Four Tube                                          |
| OPTIONS:         |                                                                                                        |
| Construction:    |                                                                                                        |
| P-WW             | White on White Option                                                                                  |
| Optional Intake: |                                                                                                        |
| PP-LFWS          | Limited Finishg Work Station Upgrade<br>Includes 30" Intake Fan / 3 HP Motor / 10,000 CFM and Controls |
| Optional Heater: |                                                                                                        |
| SA10             | PRO AMU - 7.5 HP Motor / 10,000 CFM / 1.2 Mil BTU Direct Fired Burne                                   |
|                  | Smart Pad Controls Inlcuded                                                                            |
| Ex haust System: |                                                                                                        |
| RE10             | Rear Exhaust - 30" Tube Axial Fan / 3 HP Motor / 10,000 CFM                                            |
| Controls:        |                                                                                                        |
| 90500            | On/Off Control Panel for Non-Heated Booth Including Spray Gun Interlock                                |
|                  |                                                                                                        |