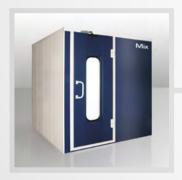

# Mix<sup>™</sup> Paint Mixing Rooms

Accudraft Mix<sup>™</sup> paint mixing rooms are available in many different sizes and shapes made to maximize your floorspace and make the most of your finishing system layout. Attached to your spray booth or free-standing, mix, color match, and store your tools in an approved space that both meets code and keeps things clean.

#### Construction

- Dual Skin 20 Gauge Insulated
- Electrogalvanized Steel Walls
- Textured Exterior Vinyl Coating
- UltraWhite™ Vinyl Coated Interior
- Single Skin Optional (Shown on Left)

#### **Entrance Door**

- Access Door with Window
- 36" wide x 82 1/2" high
- Explosion Relief Door Latches
- Wire-mesh Reinforced Windows
- Welded Steel Reinforcement Frame
- Automatic Door Closer