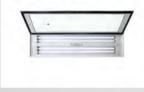

# Lighting

- 36" or 48" Daylight Corrected Light Fixtures
- Inside Access Hinged Glass Doors - Lab Certified Explosion Proof