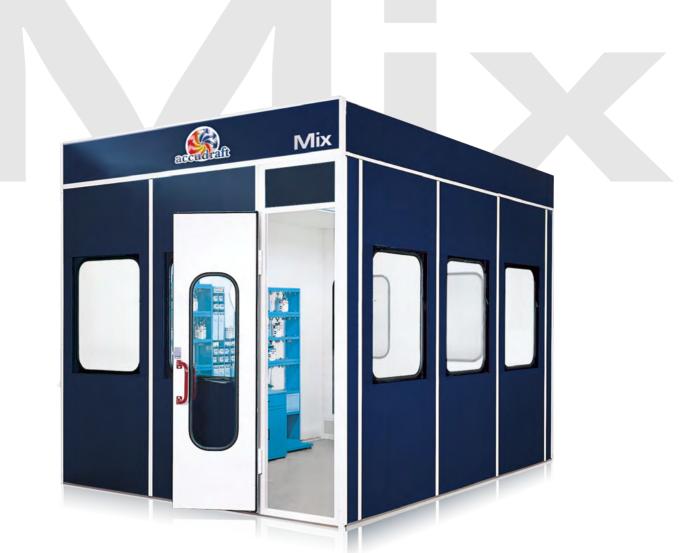

# Mix<sup>™</sup> Paint Mixing Rooms

Accudraft Mix<sup>™</sup> paint mixing rooms are available in many different sizes and shapes made to maximize your floorspace and make the most of your finishing system layout. Attached to your spray booth or free-standing, mix, color match, and store your tools in an approved space that both meets code and keeps things clean.

# **Workspace**

# **Starting Dimensions**

- Interior 7' 10 1/2" long x 7' 10 1/2" wide x 9' high
- Exterior 8' 0 7/8" long x 7' 10 1/2"
- wide x 9' 4 5/8" high

# **Available Configurations**

- Free Standing (4-Sided)
- Attached (3-Sided)
- Attached (2-Sided)

#### Construction

- Dual Skin 20 Gauge Insulated
- Electrogalvanized Steel Walls
- Textured Exterior Vinyl Coating
- UltraWhite™ Vinyl Coated Interior
- Single Skin Optional (Shown on Left)

#### **Entrance Door**

- Access Door with Window
- 36" wide x 82 1/2" high
- Explosion Relief Door Latches
- Wire-mesh Reinforced Windows
- Welded Steel Reinforcement Frame
- Automatic Door Closer