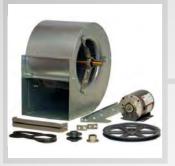

#### Intake (Standard)

- Forward Curve Centrifugal Blower
- 12" Diameter Moves 2,100 CFM at 600 RPM (Varies by Square Footage)

Mix

- 1/2 HP Three Phase (Varies by Square Footage)
- Mounted On Rubber Grommets To Reduce Vibration